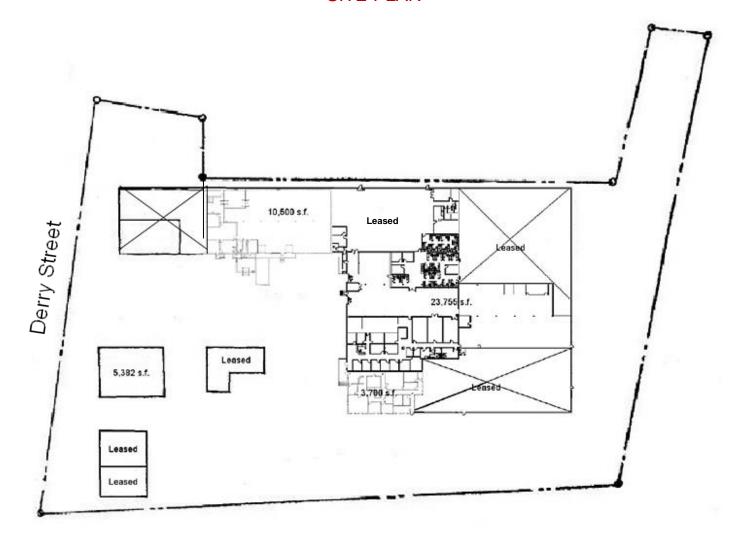

### SITE PLAN

#### Lease Rate/Terms

| S.F.         | Rate: | Term:   | Comments:                           |
|--------------|-------|---------|-------------------------------------|
| 10,500 s.f.  |       | 5 years |                                     |
| 23,755 s.f.± |       | 5 Years |                                     |
| 3,700 s.f.±  |       | 5 Years |                                     |
| 5,382 s.f.±  |       | 5 years | Free Standing<br>Bldg in<br>Complex |