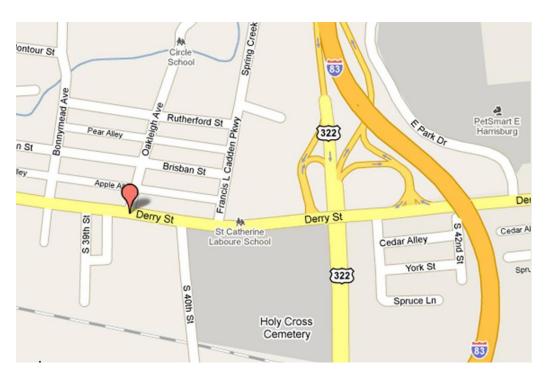

## LOCATION - 3901 DERRY STREET COMPLEX, HARRISBURG, PA

#### Location Description

Address: 3901 Derry St Complex

3901 Derry Street

Cross Street: N/A
County: Dauphin

Municipality: Swatara Township

Tax Parcel # 63-008-024

Directions: I-83 to Derry Street exit, property on left

Access: Derry Street