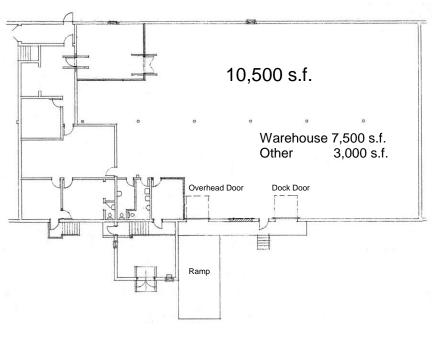

# WAREHOUSE FLOOR PLANS

#### Lease Rate/Terms

| S.F.         | Rate: | Term:   | Comments:                           |
|--------------|-------|---------|-------------------------------------|
| 10,500 s.f.  |       | 5 years |                                     |
| 23,755 s.f.± |       | 5 Years |                                     |
| 3,700 s.f.±  |       | 5 Years |                                     |
| 5,382 s.f.±  |       | 5 years | Free Standing<br>Bldg in<br>Complex |