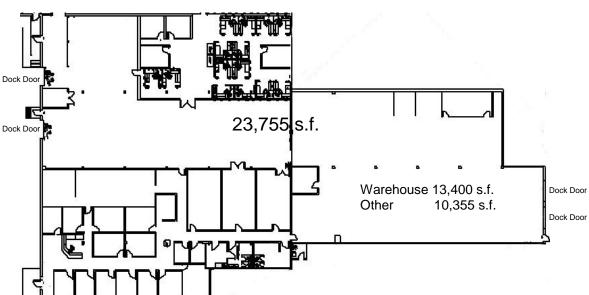

#### Lease Rate/Terms

| S.F.         | Rate: | Term:   | Comments:                           |
|--------------|-------|---------|-------------------------------------|
| 10,500 s.f.  |       | 5 years |                                     |
| 23,755 s.f.± |       | 5 Years |                                     |
| 3,700 s.f.±  |       | 5 Years |                                     |
| 5,382 s.f.±  |       | 5 years | Free Standing<br>Bldg in<br>Complex |

### SITE PLAN

# WAREHOUSE FLOOR PLANS