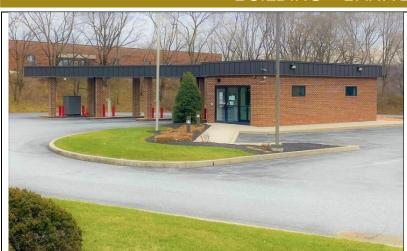

# 339 East Park Drive Harrisburg, PA 17111 Swatara Township

Free Standing Building 518 s.f. w/896 s.f. canopy

## **Building Description**

Total s.f: 518 s.f. building w/896 s.f. drive-thru canopy

Build Out: "As Is"
Age: Built 1996

Floors: 1