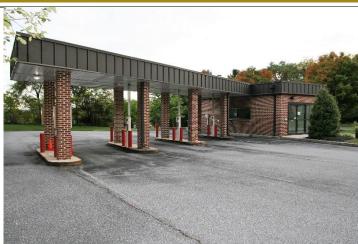

# BUILDING – BANK BRANCH CLOSED

- Ideally located between primary Harrisburg corridors
- Surrounded by national retailers & multi-tenant office complexes
- Can be a drive-thru focused use
- 1.10 Land Acres

## **Building Description**

Total s.f: 518 s.f. building w/896 s.f. drive-thru canopy

Build Out: "As Is"
Age: Built 1996

Floors: 1