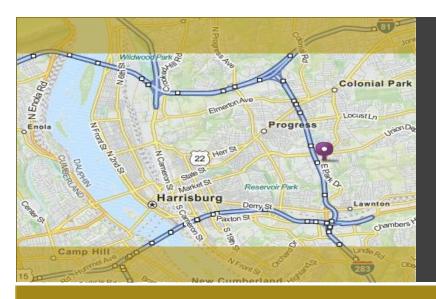

### **Location Description**

Address: 339 East Park Drive

Harrisburg, PA 17111

County: Dauphin

Municipality: Swatara Township

Tax Parcel # 63-001-069

Zoning: CG-General Commercial

### **Site Description**

Business ID Sign: Yes, pylon sign Parking Spaces: 20 spaces

Access: East Park Drive with 39 ft of frontage

Handicap Access: Yes