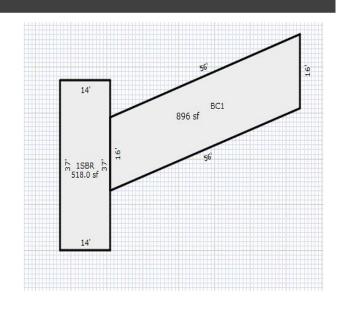

# 339 East Park Drive Harrisburg, PA 17111 Swatara Township

Free Standing Building 518 s.f. w/896 s.f. canopy

## **Building Description**

Total s.f: 518 s.f. building w/896 s.f. drive-thru canopy

Build Out: "As Is"
Age: Built 1996

Floors: 1