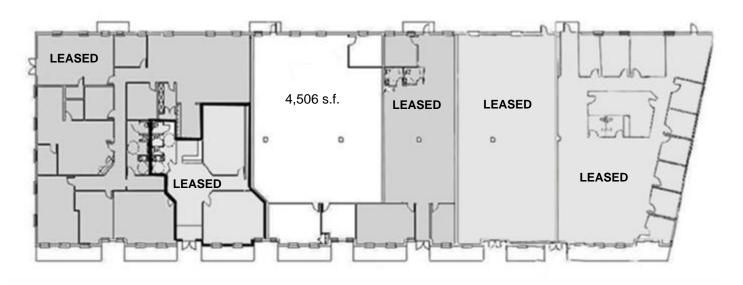

## **FLOOR PLAN**

## **Building Description**

Access:

4,506 s.f. Avail Ste 3 Space Available:

**Build Out:** "As Is" Class:

Construction: Brick masonry

## Lease Rate/Terms

| S.F.       | Rate: | Term:   | Comments: |
|------------|-------|---------|-----------|
| 4,506 s.f. |       | 5 Years | Ste 3     |
|            |       |         |           |

750 East Park Drive Harrisburg, PA 17111 717-564-0832 Telephone 717-564-4759 Fax