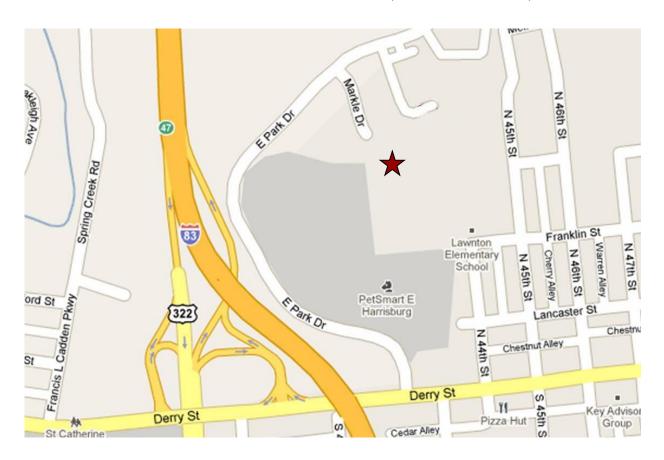

# **LOCATION – 353 MARKLE DRIVE, HARRISBURG, PA**

## **Location Description**

Address: 353 Markle Drive Harrisburg, PA 17111

Cross Street: East Park Drive

County: Dauphin

Municipality: Swatara Township Tax Parcel # 63-001-075

I-83 to Union Deposit Directions:

Road exit, East Park Drive to Markle Drive,

property on left Markle Drive