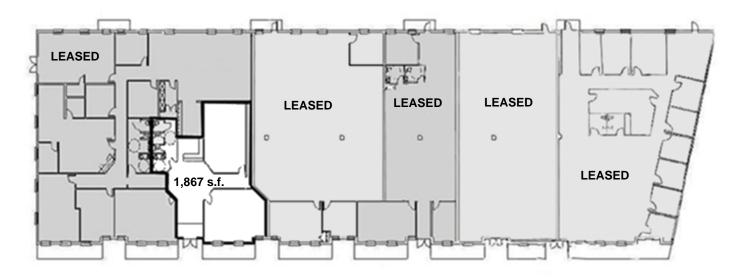

## **FLOOR PLAN**

#### **Building Description**

Space Available: 1,867 s.f. Avail Ste 3

Build Out: "As Is" Class: B+

Construction: Brick masonry