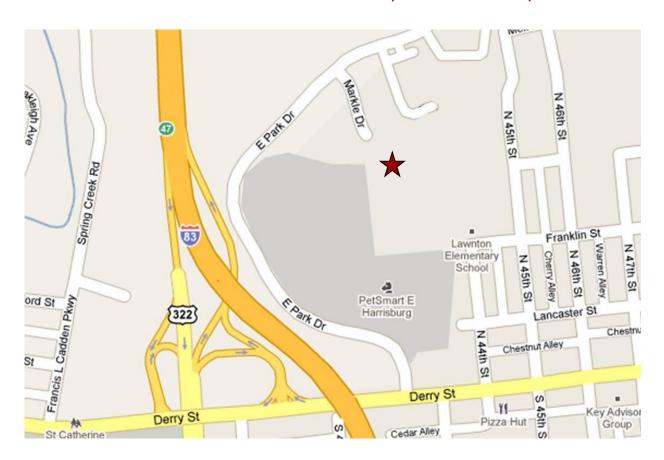

# **LOCATION – 353 MARKLE DRIVE, HARRISBURG, PA**

#### **Location Description**

Address: 353 Markle Drive Harrisburg, PA 17111

Cross Street: East Park Drive

County: Dauphin

Municipality: Swatara Township Tax Parcel # 63-001-075

Directions: I-83 to Union Deposit

Road exit, East Park
Drive to Markle Drive,

property on left

Access: Markle Drive