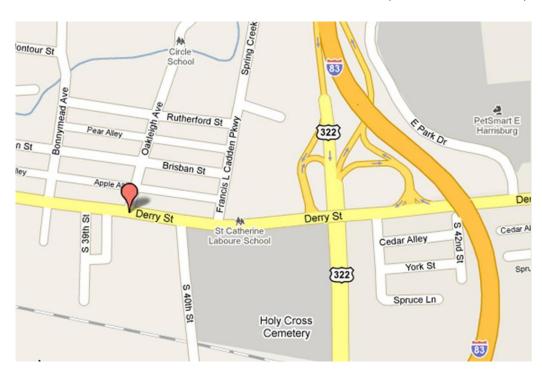

# LOCATION - 3901 DERRY STREET COMPLEX, HARRISBURG, PA

Access: **Derry Street** 