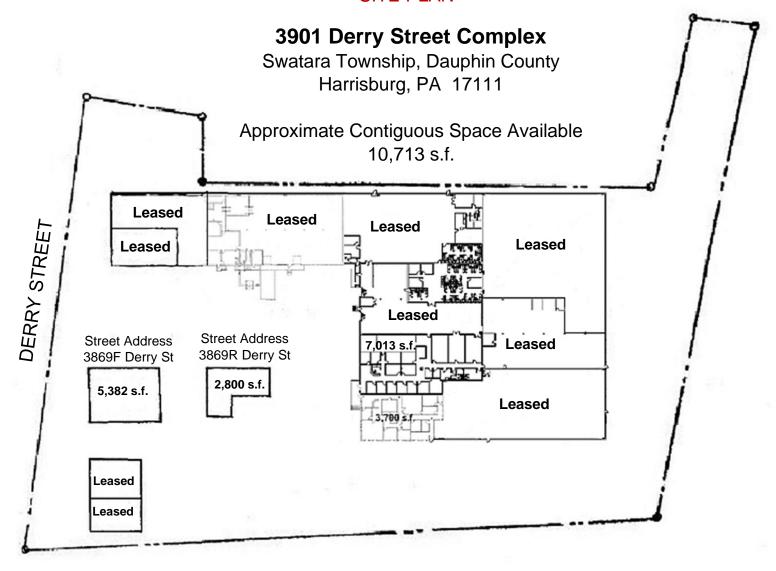

## SITE PLAN

#### Lease Rate/Terms

| S.F.         | Rate: | Term:   | Comments:                           |
|--------------|-------|---------|-------------------------------------|
| 10,713 s.f.± |       | 5 Years | Contiquous                          |
|              |       |         | Space                               |
| 5,382 s.f.±  |       | 5 years | Free Standing<br>Bldg in<br>Complex |
| 2,800 s.f.±  |       | 5 years | Free Standing<br>Bldg in<br>Complex |