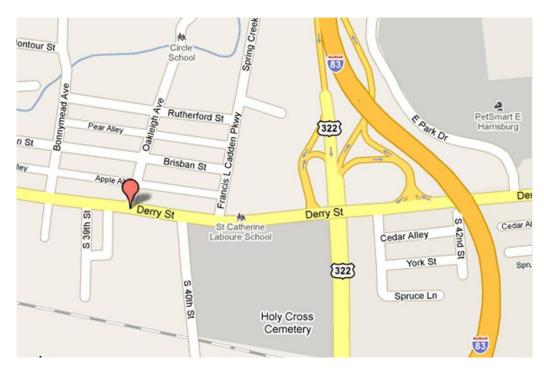

### **Location Description**

Address: 3901 Derry St Complex 3901 Derry Street

Cross Street: N/A

County: Dauphin

Municipality: Swatara Township

Tax Parcel # 63-008-024

Directions: I-83 to Derry Street exit, property on left

Access: Derry Street

# LOCATION – 3901 DERRY STREET COMPLEX, HARRISBURG, PA