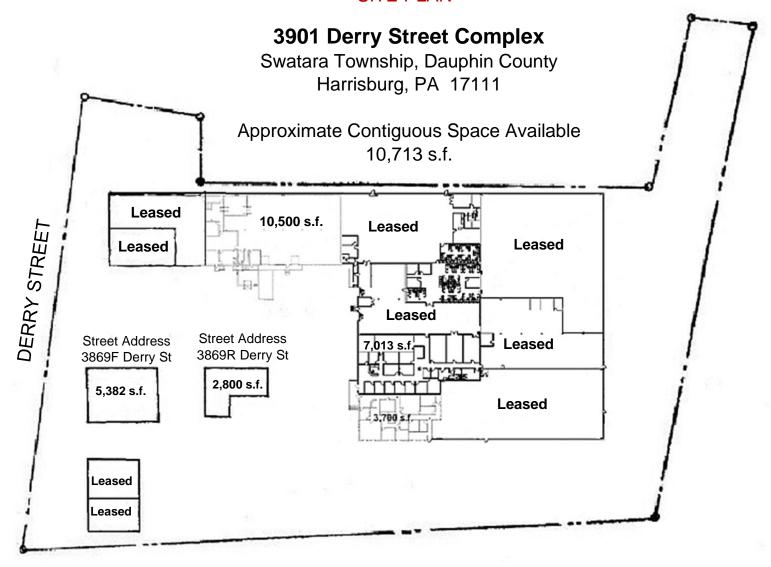

## SITE PLAN

#### Lease Rate/Terms

| S.F.         | Rate: | Term:   | Comments:                           |
|--------------|-------|---------|-------------------------------------|
| 10,500 s.f.± |       | 5 Years |                                     |
| 10,713 s.f.± |       | 5 Years | Contiquous<br>Space                 |
| 5,382 s.f.±  |       | 5 years | Free Standing<br>Bldg in<br>Complex |
| 2,800 s.f.±  |       | 5 years | Free Standing<br>Bldg in<br>Complex |

#### **Building Description**

Contiguous Warehouse

Space Available: Up to 26,715 s.f.

Build Out: "As Is" Class: B

Construction: Block masonry