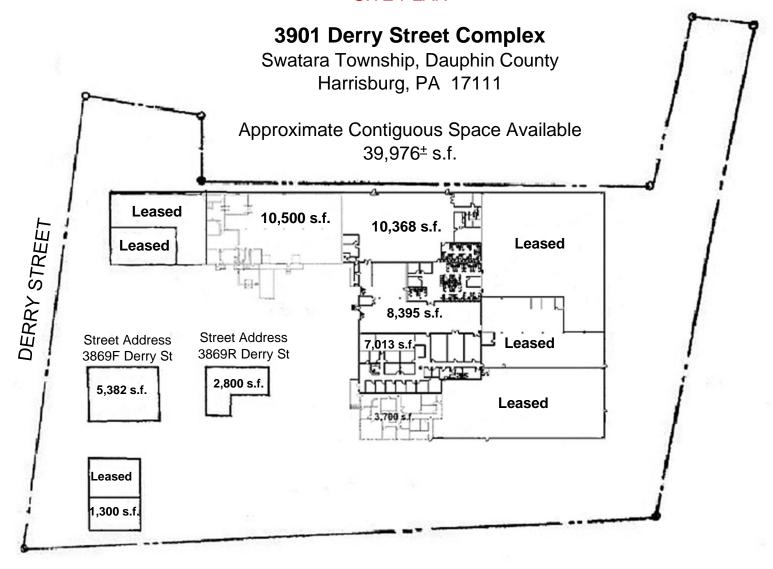

## SITE PLAN

#### **Building Description**

Contiguous Space 39,976 s.f.±
Build Out: "As Is"
Class: B

Construction: Block masonry

#### Lease Rate/Terms

| S.F.         | Rate: | Term:   | Comments:                            |
|--------------|-------|---------|--------------------------------------|
| 39,976 s.f.± |       | 5 Years | Contiquous<br>Space                  |
| 1,300 s.f.±  |       | 5 Years | Free Standing Duplex Bldg in Complex |
| 5,382 s.f.±  |       | 5 years | Free Standing<br>Bldg in<br>Complex  |
| 2,800 s.f.±  |       | 5 years | Free Standing<br>Bldg in<br>Complex  |