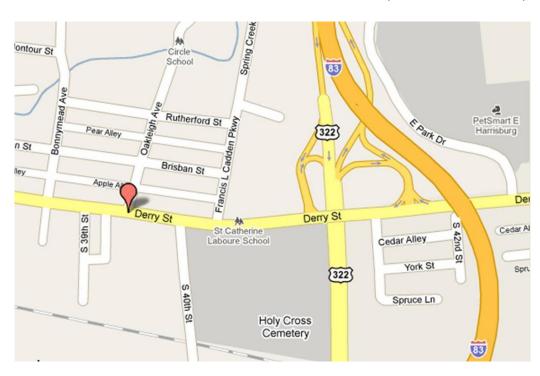

# LOCATION - 3901 DERRY STREET COMPLEX, HARRISBURG, PA

#### **Location Description**

Address: 3901 Derry St Complex

3901 Derry Street

Cross Street: N/A
County: Dauphin

Municipality: Swatara Township Tax Parcel # 63-008-024

Directions: I-83 to Derry Street

exit, property on left