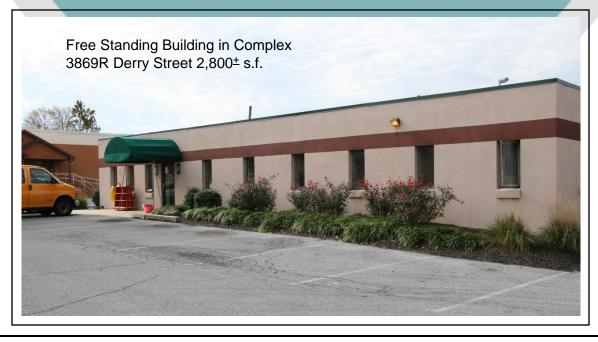

#### Lease Rate/Terms

| S.F.        | Rate: | Term:   | Comments:     |
|-------------|-------|---------|---------------|
| 3,064 s.f.± |       | 5 years |               |
| 5,331 s.f.± |       | 5 Years |               |
| 7,013 s.f.± |       | 5 Years |               |
| 7,300 s.f.± |       | 5 Years |               |
| 3,700 s.f.± |       | 5 Years |               |
| 5,382 s.f.± |       | 5 years | Free Standing |
| 2,800 s.f.± |       | 5 years | Free Standing |