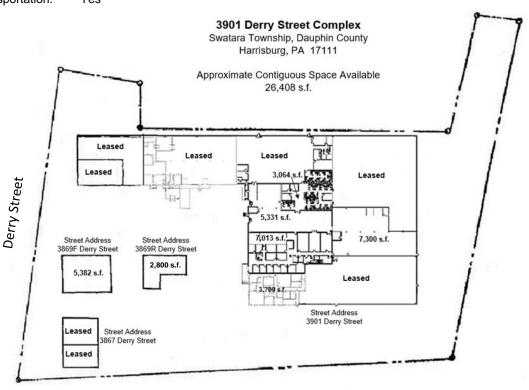

#### **Location Description**

Address: 3901 Derry St Complex

3901 Derry Street

Cross Street: N/A County: Dauphin

Municipality: Swatara Township Tax Parcel # 63-008-024

Directions: I-83 to Derry Street exit, property on left

#### Lease Rate/Terms

| S.F.        | Rate: | Term:   | Comments:     |
|-------------|-------|---------|---------------|
| 3,064 s.f.± |       | 5 years |               |
| 5,331 s.f.± |       | 5 Years |               |
| 7,013 s.f.± |       | 5 Years |               |
| 7,300 s.f.± |       | 5 Years |               |
| 3,700 s.f.± |       | 5 Years |               |
| 5,382 s.f.± |       | 5 years | Free Standing |
| 2,800 s.f.± |       | 5 years | Free Standing |