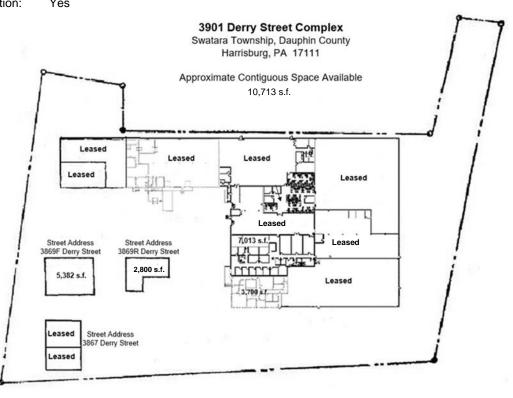

#### **Location Description**

Address: 3901 Derry St Complex

3901 Derry Street

Cross Street: N/A County: Dauphin

Municipality: Swatara Township Tax Parcel # 63-008-024

Directions: I-83 to Derry Street

exit, property on left

#### Lease Rate/Terms

| S.F.        | Rate: | Term:   | Comments:     |
|-------------|-------|---------|---------------|
|             |       |         |               |
| 7,013 s.f.± |       | 5 Years |               |
| 3,700 s.f.± |       | 5 Years |               |
| 5,382 s.f.± |       | 5 years | Free Standing |
| 2,800 s.f.± |       | 5 years | Free Standing |