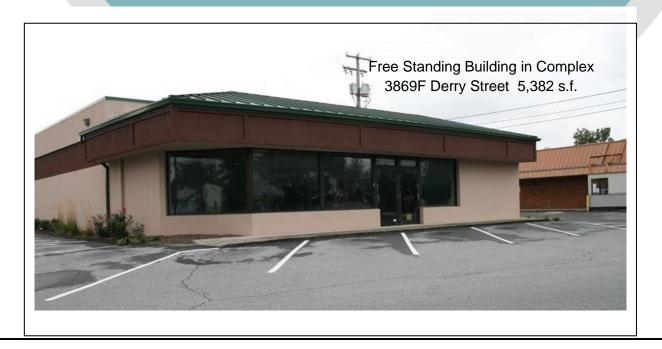

#### Lease Rate/Terms

| S.F.        | Rate: | Term:   | Comments:     |
|-------------|-------|---------|---------------|
|             |       |         |               |
| 7,013 s.f.± |       | 5 Years |               |
| 3,700 s.f.± |       | 5 Years |               |
| 5,382 s.f.± |       | 5 years | Free Standing |
| 2,800 s.f.± |       | 5 years | Free Standing |