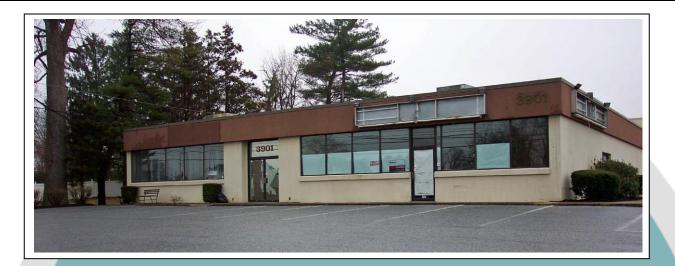

## 3901 DERRY STREET COMPLEX Harrisburg, PA 17111

#### Address:

Access:

Cross Street: County: Municipality: Tax Parcel # Directions:

3901 Derry St Complex 3901 Derry Street N/A Dauphin Swatara Township 63-008-024 I-83 to Derry Street exit, property on left Derry Street

#### Comments

Remarks:

Excellent retail location.

Lease Rate/Terms

| S.F.                    | Rate: | Term:   | Comments:     |
|-------------------------|-------|---------|---------------|
|                         |       |         |               |
| 7,013 s.f.±             |       | 5 Years |               |
| 3,700 s.f. <del>±</del> |       | 5 Years |               |
| 5,382 s.f. <del>±</del> |       | 5 years | Free Standing |
| 2,800 s.f.±             |       | 5 vears | Free Standing |