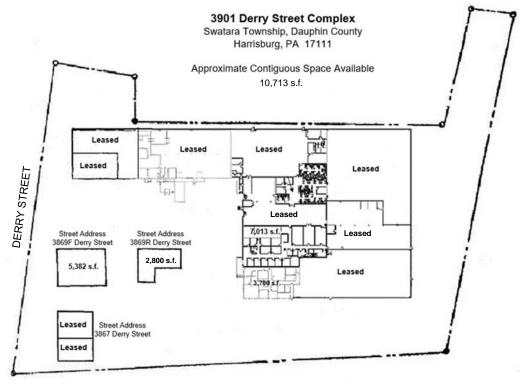

## 3901 DERRY STREET COMPLEX Harrisburg, PA 17111

#### Comments

Remarks:

Excellent retail location.

Lease Rate/Terms

| S.F.                    | Rate: | Term:   | Comments:     |
|-------------------------|-------|---------|---------------|
|                         |       |         |               |
| 7,013 s.f.±             |       | 5 Years |               |
| 3,700 s.f. <del>±</del> |       | 5 Years |               |
| 5,382 s.f. <del>±</del> |       | 5 years | Free Standing |
| 2,800 s.f.±             |       | 5 vears | Free Standing |