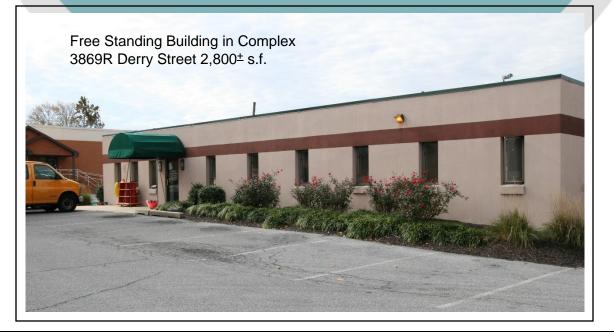

#### Comments

Remarks:

Excellent retail location.

Lease Rate/Terms

| S.F.                    | Rate: | Term:   | Comments:     |
|-------------------------|-------|---------|---------------|
|                         |       |         |               |
| 7,013 s.f.±             |       | 5 Years |               |
| 3,700 s.f. <del>±</del> |       | 5 Years |               |
| 5,382 s.f. <del>±</del> |       | 5 years | Free Standing |
| 2,800 s.f.±             |       | 5 vears | Free Standing |