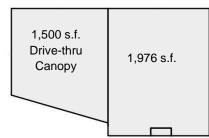

### **Building Description**

Total s.f./Avail s.f.: 1,976 s.f. w/1,500 s.f.

drive-thru canopy

Build Out: "As Is" Class: B

Construction: Brick w/Block Back-up