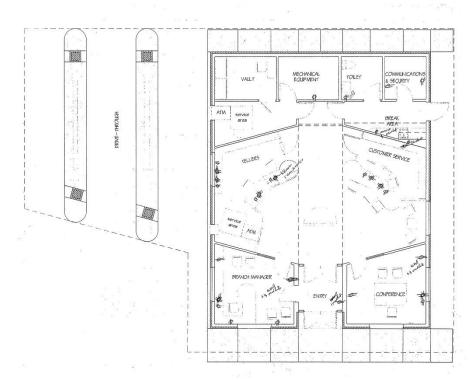

### **Building Description**

Total s.f./Avail s.f.: 1,976 s.f. w/1,500 s.f.

drive-thru canopy

Build Out: "As Is" Class: B

Construction: Brick w/Block Back-up

## **Building Description**

Floors: 1 Elevator: 0

Ceiling Hgt min/max: 9' /15'

Type: Acoustical tile

Sprinklers: Yes

Lighting: Fluorescent

HVAC/Source: Forced hot air; central AC

Restrooms: Men's & Women's handicapped

Business ID Sign: Yes

Parking Spaces: 11 with 12 in common

Handicap Access: Yes