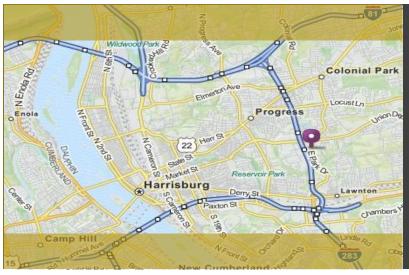

# 4206 Union Deposit Road

Harrisburg, PA 17111 Lower Paxton Township

750 East Park Drive 717-564-0832 Office

Harrisburg, PA 17111 717-564-4759 Fax

- Centrally located to serve the most densely populated area of Harrisburg's East Shore
- Conveniently located next to the Point Shopping Center, anchored by Giant, Burlington, & Staples
- Easy access from I-83, close proximity to I-283, I-81 & 322
- Zoning CG General Commercial; permits office, medical labs, personal services, financial institution, etc.
- Level topography; 11 parking spaces with 12 in common

#### **Location Description**

Address: 4206 Union Deposit Rd

Harrisburg, PA 17111

County: Dauphin

Municipality: Lower Paxton Township

Tax Parcel # 35-075-076

Access: Union Deposit Road

#### Site Description:

Zoning: CG-General Commercial

Topography: Level Public Transportation: Yes