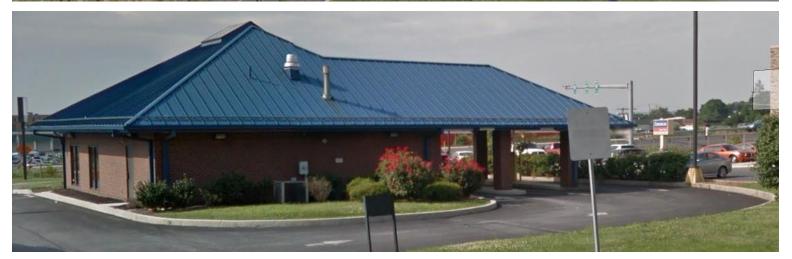

### **Building Description**

Total s.f./Avail s.f.: 1,976 s.f. w/1,500 s.f.

drive-thru canopy

Build Out: "As Is" Class: B

Construction: Brick w/Block Back-up

# of Units:

Age: Built 1995

Roof Type/Material: Standing Seam Metal Roof Floor Type/Material: Cement/Carpet & Vinyl

## **Building Description**

Floors: 1 Elevator: 0

Ceiling Hgt min/max: 9' /15'

Type: Acoustical tile

Sprinklers: Yes

Lighting: Fluorescent

HVAC/Source: Forced hot air; central AC

Restrooms: Men's & Women's handicapped