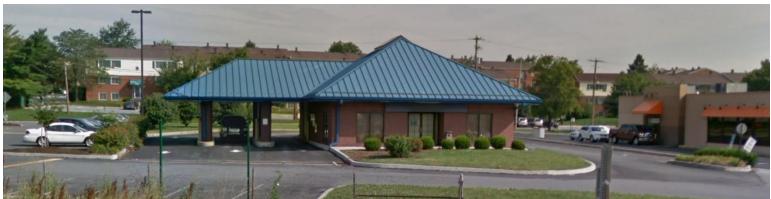

### **Building Description**

Total s.f./Avail s.f.: 1,976 s.f. w/1,500 s.f.

drive-thru canopy

Build Out: "As Is" Class: B

Construction: Brick w/Block Back-up

# of Units:

Age: Built 1995

Roof Type/Material: Standing Seam Metal Roof Floor Type/Material: Cement/Carpet & Vinyl

## **Building Description**

Floors: 1 Elevator: 0

Ceiling Hgt min/max: 9' /15'

Type: Acoustical tile

Sprinklers: Yes

Lighting: Fluorescent

HVAC/Source: Forced hot air; central AC

Restrooms: Men's & Women's handicapped